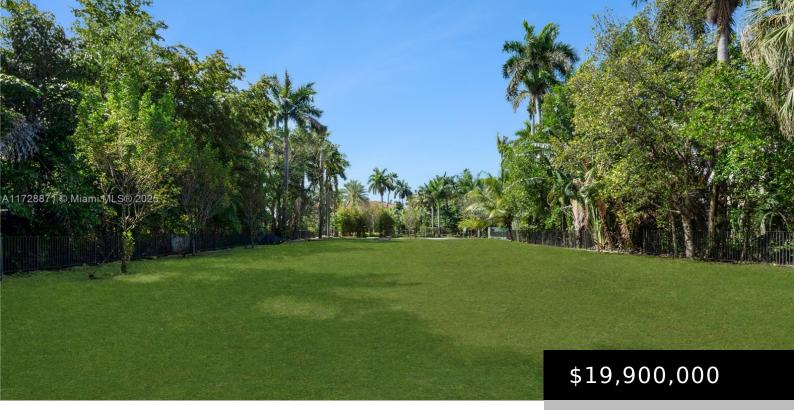

**93 PALM AVE** https://palmislandhomesforsale.com

PALM ISLAND PB 6-54 LOT 8 & 20FT STRIP IN BAY ADJ SAME BLK 1 LOT SIZE 100.000 X 300 Discover the pinnacle of luxury living with this rare 30,000-square-foot lot featuring 100 feet of breathtaking Miami Beach waterfront on the prestigious and guard-gated Palm Island. Immerse yourself in lush tropical surroundings while being just [...] • 0 baths