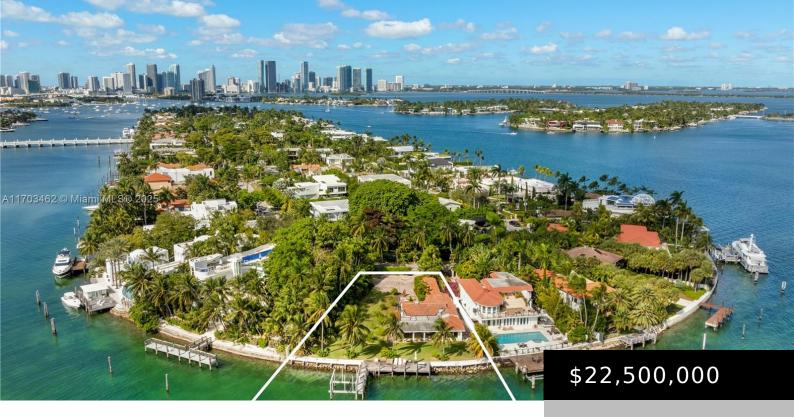

#### **6 S HIBISCUS DR**

https://palmislandhomesforsale.com

HIBISCUS ISLAND PB 8-75 LOTS 2 & 3 & 20FT STRIP ON BAY ADJ BLK 3 LOT SIZE 18375 SQ FT OR 19338-3072 10 2000 1 Presenting a rare development opportunity on the exclusive tip of Hibiscus Island. This prime waterfront property boasts 19,717 square feet of land and an impressive 143 feet of water [...]

### **Basics**

Category: Land

**Status:** Active

Lot size: 19717, 19717 sq ft

County: Miami-Dade

Type: Residential

Bathrooms: 0 baths

**Subdivision Name: HIBISCUS ISLAND** 