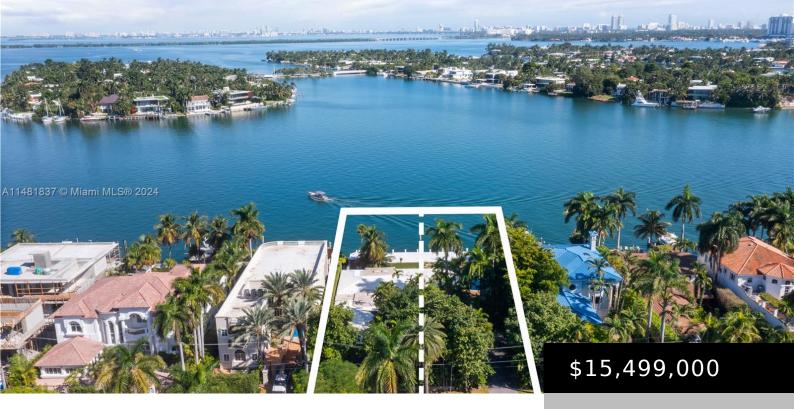

**345 N HIBISCUS DR** https://palmislandhomesforsale.com

32 53 42 4-5 54 42 HIBISCUS ISLAND PB 8-75 LOTS 16 & 17 BLK 2 LOT SIZE 120.000 X 175 OR 18968-1818 11 1999 5 Best Opportunity on the market & repriced to Sell! Best location on Hibiscus Island WIDE BAYFRONT property (double lot) with 120' of linear waterfront on 24-hour guard gated Hibiscus [...]

### Basics

Category: Land Status: Active Lot size: 21000, 21000 sq ft Subdivision Name: HIBISCUS ISLAND Type: Residential Bathrooms: 0 baths View: Bay County: Miami-Dade County

#### **Amenities & Features**

 Waterfront Features:
 Utilities:

 BayFront,IntracoastalAccess,NoFixedBridges,Seawall
 CableAvailable,ElectricityAvailable,PhoneAvailable,SewerAvailable,WaterAvailable