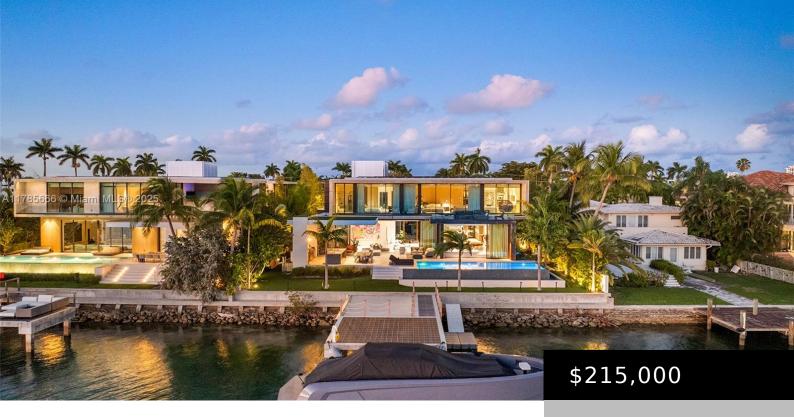

#### 310 S HIBISCUS DR

https://palmislandhomesforsale.com

HIBISCUS ISLAND PB 8-75 ALL OF LOT 11 & E1/2 OF LOT 12 & 20FT STR IN BAY ADJ BLK 1 LOT SIZE 15750 SQ FT M/L OR 15962-3993 0393 5 Set on guard-gated Hibiscus Island, this stunning 6-bedroom, 7.5-bathroom residence spans 7,350 square feet, showcasing breathtaking east-facing sunset views of the iconic downtown skyline. [...]