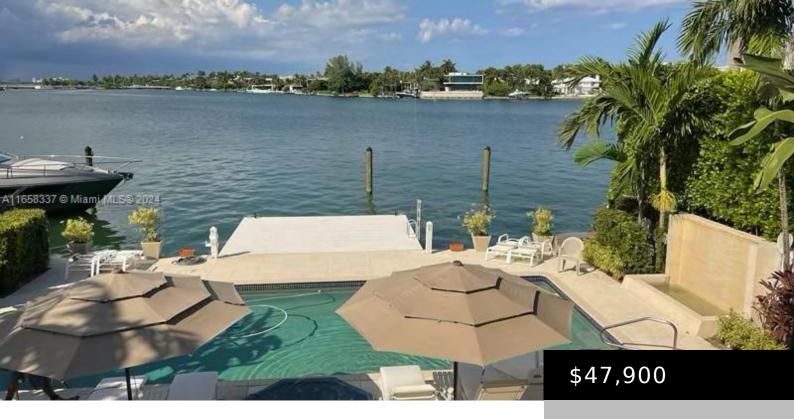

#### **279 N HIBISCUS DR**

https://palmislandhomesforsale.com

32 53 42 4-5 54 42 HIBISCUS ISLAND PB 8-75 LOT 24 & 20FT STRIP ADJ IN BAY BLK 2 LOT SIZE IRREGULAR OR 14076-778 0489 4

- 5 beds
- 6 haths
- SingleFamilyResidence
- ResidentialLease
- Active
- 4100 sq ft

## **Basics**

Category: ResidentialLease

**Status:** Active

Bathrooms: 6 baths

**Area: 4100** sq ft

Year built: 1978

County: Miami-Dade

**Type:** SingleFamilyResidence

Bedrooms: 5 beds

Half baths: 1 half bath

**Lot size: 10500, 10500** sq ft

**Subdivision Name: HIBISCUS ISLAND** 