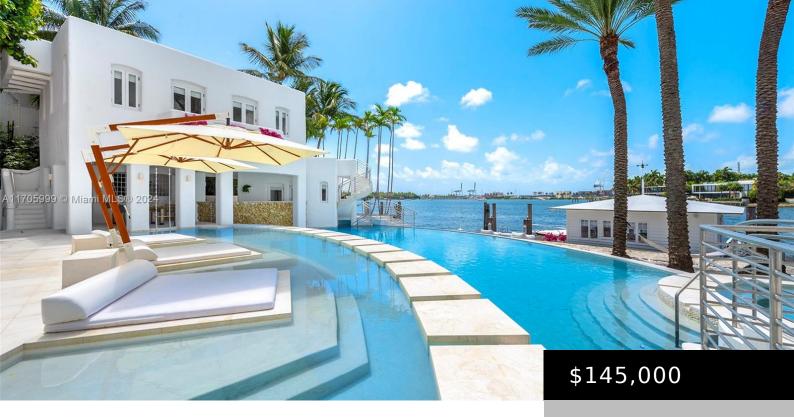

#### 24 S HIBISCUS DR

https://palmislandhomesforsale.com

HIBISCUS ISLAND PB 8-75 LOTS 6 & 7 & 20 FT STRIP ON BAY ADJ BLK 3 LOT SIZE 19687 SQ FT OR 19655-0294 05 2001 1 COC 26359-4261 04 2008 1 This iconic Mykonos-inspired masterpiece, celebrated in prestigious design magazines, redefines luxurious island living. Situated on exclusive guard-gated Hibiscus island, the property features 7 [...]

### **Amenities & Features**

Pool Features: InGround,Pool Patio & Porch Features: Balcony,Open

**Association Amenities:** Waterfront Features: Bayfront,OceanAccess BilliardRoom,SpaHotTub

Cooling: CentralAir Exterior Features: Balcony,OutdoorGrill