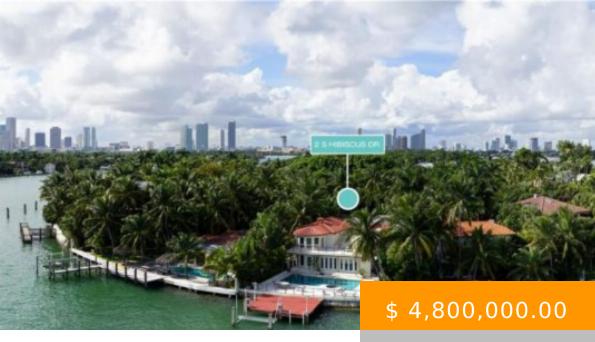

## 2 S HIBISCUS DR MIAMI BEACH FL 33139

https://palmislandhomesforsale.com

- 6 heds
- 6 baths
- Single Family Residence
- Recidential
- Closed

## **BASIC FACTS**

**Date added:** 01/31/23 **MLS #:** A10099501

**Post Updated:** 2024-04-28 16:32:49 **Bedrooms:** 6

**Bathrooms:** 6 **Bathrooms Half:** 1

**Bathrooms Full:** 5 **Area:** 4156 sq ft

**Lot Size Units:** Square Feet **Year built:** 1941