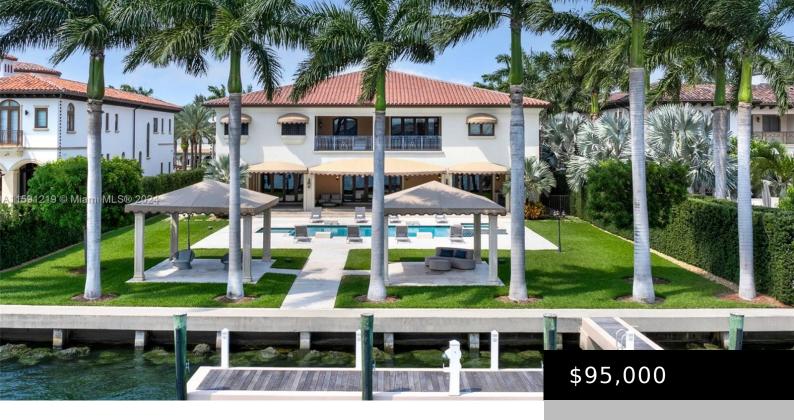

### 198 PALM AVE

https://palmislandhomesforsale.com

PALM ISLAND PB 6-54 LOT 39 & 20FT STRIP CONT TO SLY BDRY LINE BLK 2 LOT SIZE 100.000 X 300 COC 23051-3708 0105 1 Step Inside With Me!

- 7 beds
- 10 haths
- SingleFamilyResidence
- ResidentialLease
- Active
- 11650 sq ft

**Type:** SingleFamilyResidence

Bedrooms: 7 beds

Half baths: 2 half baths

Lot size: 30000, 30000 sq ft

View: Bay

County: Miami-Dade

#### **Amenities & Features**

Pool Features: Pool, Private

Cooling: CentralAir

Furnished: Furnished

Interior Features: Appliances:
WetBar,BuiltinFeatures,ClosetCabinetry,DiningArea,SeparateFormalDiningRoom,EatinKitchen,FirstFloorEntry,KitchenIsland,WalkInClosets BuiltInOven,Dryer,ElectricRange,Refrigerator,Washer

Patio & Porch Features: Balcony,Open Waterfront Features: BayFront,OceanAccess

 ${\sf Balcony, Fence, Security High Impact Doors, Lighting}$ 

**Heating:** Central